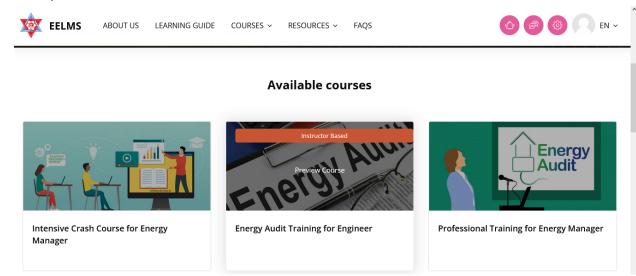

### 5. To Enroll in Instructor Based Course

The steps to enroll are as follows:

 First login to site (complete login) and select "Instructor Based" course as below;

 Select/Click the particular "Instructor Based" course then you can write a message to admin/instructor (which is optional) and Click "Enroll To Course".