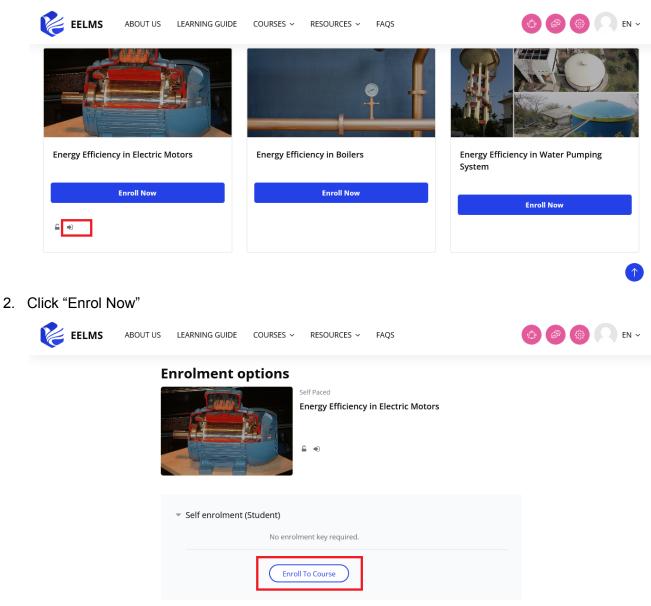

## 3. To Enroll in Self Paced Course

The steps to enroll are as follows:

1. First **login to site** (complete login) and select "Self Paced" course with self enrol icon as below;

3. Then click "Enroll To Course" to enroll in the course