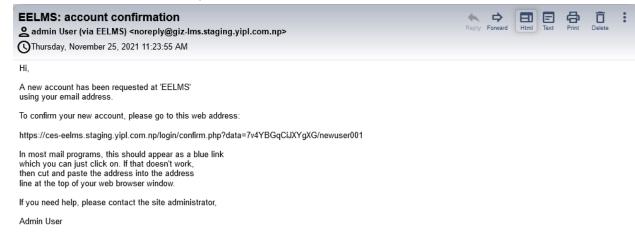

#### 5. Then click "Continue".

An email should have been sent to your address at **santoshtm@yopmail.com** 

It contains easy instructions to complete your registration.

If you continue to have difficulty, contact the site administrator.

6. Then check email to confirm your account.

7. Open the link and click "continue":

| 🎉 EELMS | ABOUT US | LEARNING GUIDE | COURSES ~ | RESOURCES ~                           | FAQS      | <b>()</b> | EN ~ |
|---------|----------|----------------|-----------|---------------------------------------|-----------|-----------|------|
|         |          | Å              | Home / Yo | <b>EELMS</b><br>ur Registration Has I |           | And and   | A    |
|         |          |                | Tha       | nks, newus                            | er 001    |           |      |
|         |          |                | Your re   | egistration has been                  | confirmed |           |      |
|         |          |                |           | Continue                              |           |           |      |
|         |          |                |           |                                       |           |           |      |